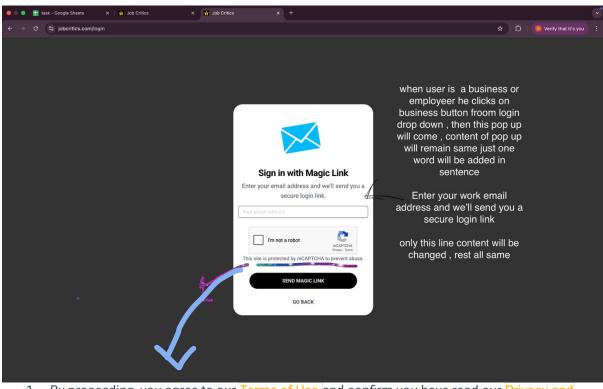

## Pop ups

 By proceeding, you agree to our <u>Terms of Use</u> and confirm you have read our <u>Privacy and</u> <u>Cookie Statement</u>.

Above line would be added after "this site is protected ..."

Then space Then button Note. :Take care of spaces

If the user enters wrong email , like which is not work email then , validation would come here Enter Work Email

Note : please take care of spellings

3. this pop up has to be made for both individuals and business