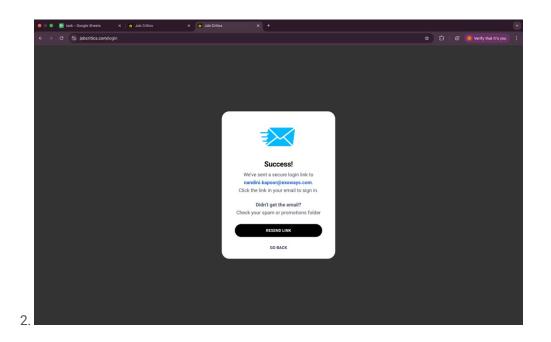

## Pop ups



 By proceeding, you agree to our <u>Terms of Use</u> and confirm you have read our <u>Privacy and</u> <u>Cookie Statement</u>.

Above line would be added after "this site is protected ..."

Then space Then button Note. :Take care of spaces

If the user enters wrong email , like which is not work email then , validation would come here Enter Work Email

Note : please take care of spellings



3. this pop up has to be made for both individuals and business

design of pop up will be same :

| Title:                                                                |
|-----------------------------------------------------------------------|
| Magic Link Expired Content:                                           |
| Your magic link has expired. Would you like us to resend it? Buttons: |
|                                                                       |
| Resend Link                                                           |
|                                                                       |
| • Cancel                                                              |
|                                                                       |

This pop up will come if the user